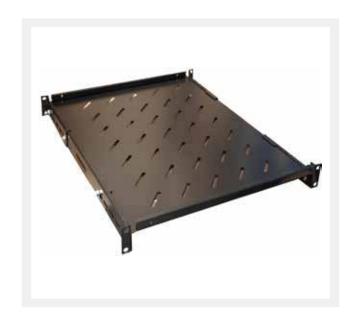

## **Heavy Duty Fixed Shelf:**

OPTIPLUS Heavy Duty Shelves are constructed in a special manner in order to accommodate particular mounting needs.

## **Specifications**

Material : 1.2 mm SPCC cold rolled steel

: Black Color

Surface Finish: Powder coated Load Capacity: 100 KG